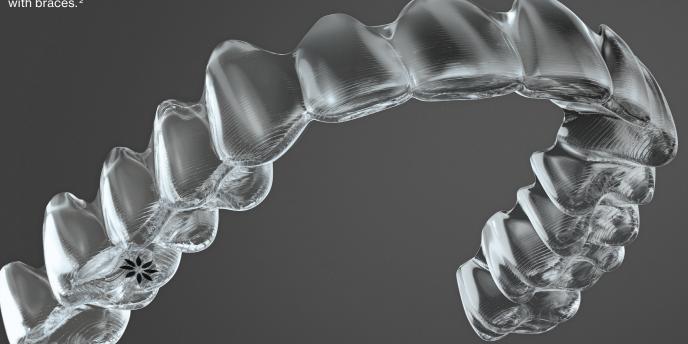

# The Aligners

Invisalign clear aligners are designed to transform your smile up to 2x faster<sup>3</sup> and are made with unique advances, such as SmartTrack material. Each aligner throughout your treatment gradually and predictably moves your teeth as you continue to live your life the way you want.

### The Transformation

Throughout your treatment, you'll see your smile transform, gradually revealing the person you've always imagined yourself to be. With the help of Invisalign clear aligners and your experienced doctor, you'll discover how a series of small, expertly designed shifts can shape a whole new future.